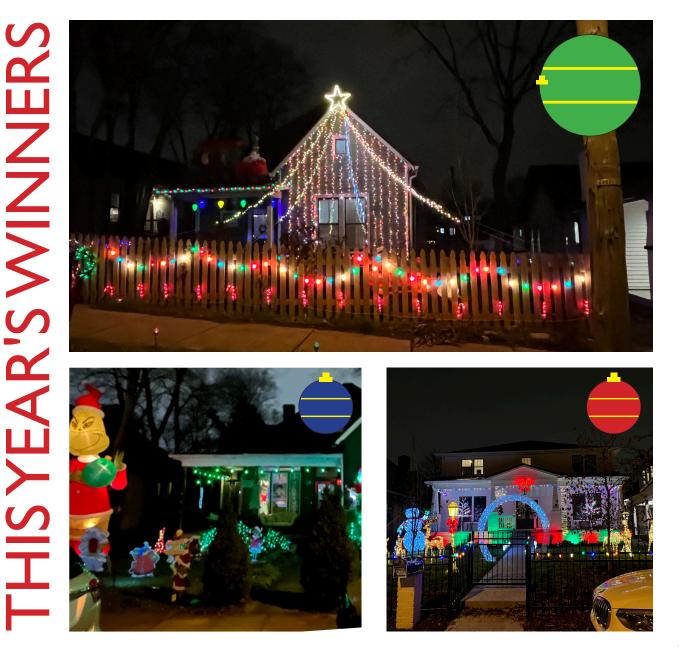

# LOCKELAND SPRINGS SHINES BRIGHT

The 2nd annual Lockeland Springs Holiday Lights Tour was a success! Over 200 friends and neighbors showed up to enjoy the Christmas carols, trolley ride, and the lights of Lockeland. A portion of the proceeds were used to provide delicious holiday meals from Lockeland Table for the hardworking team of Firefighters at Station 14 on 16th, while additional proceeds will be used on future neighborhood projects. Special thanks to all the participants and to Urban Cowboy for being our host location and providing festive drinks for children and adults.

We look forward to continuing this new tradition for years to come, so start your lighting plans now and get in on the fun next year!